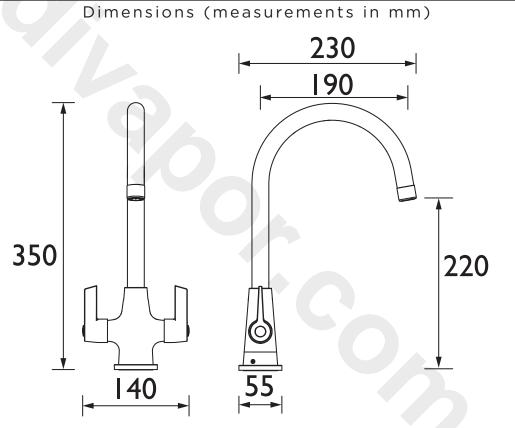

#### **Product Certifications:**

WRAS Cert. Number: 2012918 WRAS Expiry Date: 31/12/2025

For more products, visit our website: http://www.bristan.com

| Specification                     |                                   |  |  |  |  |
|-----------------------------------|-----------------------------------|--|--|--|--|
| Product Type:                     | Kitchen Taps                      |  |  |  |  |
| Main Construction Material:       | Brass                             |  |  |  |  |
| Mount Type:                       | Deck Mounted                      |  |  |  |  |
| Handle Type:                      | Lever Handles                     |  |  |  |  |
| Connection Inlet:                 | 1/2" BSP Female Flexible Tails    |  |  |  |  |
| Connection Outlet:                | M24 Aerator Laminar Max Flow      |  |  |  |  |
| Number of Tap Holes:              | 1                                 |  |  |  |  |
| Valve/Cartridge Type:             | 1/2" Ceramic Disc Valve           |  |  |  |  |
| Plumbing System Requirements:     | Suitable for all plumbing systems |  |  |  |  |
| Minimum Dynamic Pressure:         | 0.4 Bar                           |  |  |  |  |
| Maximum Dynamic Pressure:         | 5.0 Bar                           |  |  |  |  |
| Maximum Hot Water Temperature: °C | 65                                |  |  |  |  |
| Maximum Static Pressure: (bar)    | 10                                |  |  |  |  |
| Flow Type:                        | Single Flow                       |  |  |  |  |
| Isolation Included:               | Yes                               |  |  |  |  |
|                                   |                                   |  |  |  |  |